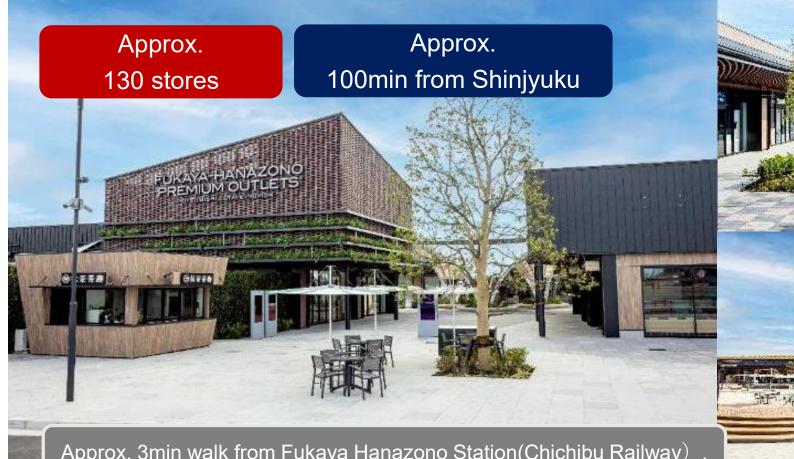

Approx. 3min walk from Fukaya Hanazono Station(Chichibu Railway)

## Fukaya-Hanazono Premium Outlets®

With the concept of "coexisting in harmony with the local community", Fukaya-Hanazono Premium Outlets has 130 stores including popular domestic and international brands, and the restaurants offer local gourmet and limited-edition cuisine. Also, there are various other enjoyable contents, including Japan's first "Asobo! Garigari-kun" attraction area, artwork and daily use stores and services. It is located close to Fukaya-Hanazono Station (Chichibu Railway) and the Hanazono Interchange on the Kan-etsu Expressway, and a short distance away you can enjoy sightseeing spots such as Chichibu and Nagatoro.

## **OVERVIEW**

| Property<br>Name            | Fukaya-Hanazono Premium Outlets®                                                                                          |
|-----------------------------|---------------------------------------------------------------------------------------------------------------------------|
| Location                    | 1 Hanazono, Fukaya-shi, Saitama 369-1248<br>Japan                                                                         |
| Phone                       | +81-48-584-8700 (Recorded guidance)                                                                                       |
| Closing day                 | Once a year (in February)                                                                                                 |
| Official<br>Website<br>(EN) | https://www.premiumoutlets.co.jp/en/fukayah<br>anazono/<br>Others: Traditional/Simplified Chinese,<br>Korean,             |
| Hours                       | Shops: 10:00 a.m. – 8:00 p.m.<br>Cafes: 9:30 a.m. – 8:00 p.m.<br>Restaurants: 11:00 a.m. – 9:00 p.m.<br>* Vary by season. |
| Stores                      | Approx.130 shops                                                                                                          |
| Structure                   | Single story building, one floor above ground, with partial two- storied structure                                        |
| Parking spaces              | Approx. 3,000 cars<br>*Free                                                                                               |
| Open date of expansion      | Phase I: 20 October 2022                                                                                                  |