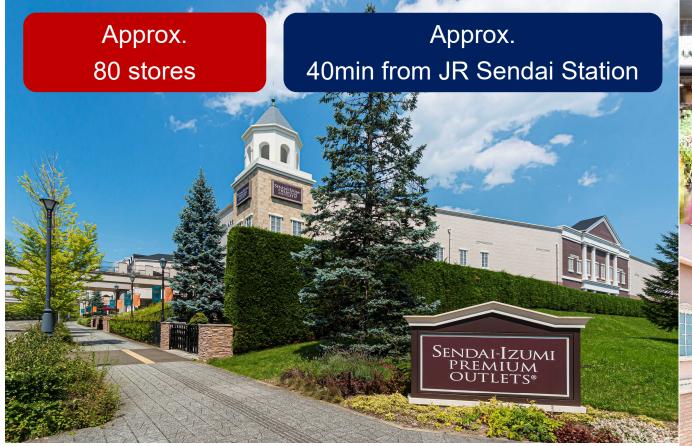

## Sendai-Izumi Premium Outlets®

Adjacent to Izumi Park Town Tapio shopping center in the lush and elegant Izumi Park Town in Sendai, the outlet mall has about 80 stores of famous domestic and international brands. The facility is designed by imaging the streets of the northeastern part of the United States having two layered building structures, and you can enjoy outlet shopping while feeling the nature of four seasons.

## OVERVIEW

| Property                    | Sendai-Izumi Premium Outlets®                                                                              | Scale of Facilities |                                                                                                                                                                                                                                                                                 |                                    |
|-----------------------------|------------------------------------------------------------------------------------------------------------|---------------------|---------------------------------------------------------------------------------------------------------------------------------------------------------------------------------------------------------------------------------------------------------------------------------|------------------------------------|
| Name<br>Location            | 6-1-1, Teraoka,<br>Izumi-Ku, Sendai-Shi, Miyagi, Japan                                                     |                     | <ul><li>Site area</li><li>Total retail area</li></ul>                                                                                                                                                                                                                           | Approx. 43,700㎡<br>Approx. 15,200㎡ |
|                             | 981-3297                                                                                                   |                     |                                                                                                                                                                                                                                                                                 |                                    |
| Phone                       | +81-50-1721-5501 (10:00-18:00, except closing day)                                                         | Access              |                                                                                                                                                                                                                                                                                 |                                    |
| Closing day                 | Twice a year<br>(Jan. 1 <sup>st</sup> and February specific date)                                          | • Car               | Approx. 4.5km from Izumi Interchange on<br>the Tohoku Expressway<br>Approx. 2.5km from Izumi PA Smart                                                                                                                                                                           |                                    |
| Official<br>Website<br>(EN) | https://www.premiumoutlets.co.jp/en/sendaiiz<br>umi/<br>Others: Traditional/Simplified Chinese,<br>Korean, | • Train & Bus       | Approx. 20min by Miyagi Kotsu Bus from<br>Izumi Chuo Station on the Sendai Subway,<br>alight at Teraoka 1-chome Kita, Izumi<br>Outlets (3 minutes' walk)<br>Approx. 40min by Miyagi Kotsu Bus from<br>Sendai Station, alight at Teraoka<br>*for more info, refer to our website |                                    |
| Hours                       | 10:00 a.m. – 8:00 p.m.<br>* Vary by season.                                                                | • Bus               |                                                                                                                                                                                                                                                                                 |                                    |
| Stores                      | Approx.80 shops                                                                                            |                     |                                                                                                                                                                                                                                                                                 |                                    |
| Structure                   | Two stories above ground                                                                                   |                     |                                                                                                                                                                                                                                                                                 |                                    |
| Parking spaces              | Approx. 2,000cars<br>* FREE                                                                                |                     |                                                                                                                                                                                                                                                                                 |                                    |
| Open date of expansion      | Phase I : 16 October 2008                                                                                  |                     |                                                                                                                                                                                                                                                                                 |                                    |