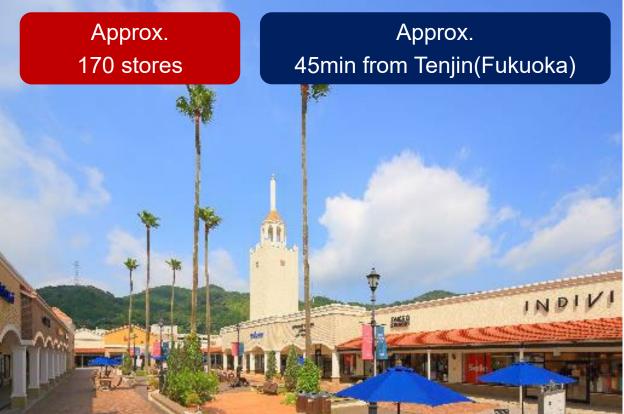

## Tosu Premium Outlets®

One of the largest outlet malls in Kyushu with approximately 170 stores of famous international and domestic brand stores. At this facility with beautiful white walls, warm colored roofing tiles, and tiled patterns inspired by the beautiful city of Southern California with its towering palm trees and bright sunshine, you can enjoy outlet shopping all day.

# **OVERVIEW**

| Property<br>Name            | Tosu Premium Outlets®                                                                                                                   |  |
|-----------------------------|-----------------------------------------------------------------------------------------------------------------------------------------|--|
| Location                    | 8-1, Yayoigaoka,<br>Tosu-Shi, Saga, Japan<br>841-0005                                                                                   |  |
| Phone                       | +81-942-87-7370 (Recorded guidance)                                                                                                     |  |
| Closing day                 | Once a year (in February)                                                                                                               |  |
| Official<br>Website<br>(EN) | https://www.premiumoutlets.co.jp/en/tosu/<br>Others: Traditional/Simplified Chinese,<br>Korean,                                         |  |
| Hours                       | Shops/Cafe: 10:00 a.m. – 8:00 p.m.<br>Restaurants: 11:00 a.m. – 9:00 p.m.<br>Tully's Coffee: 9:30 a.m. – 8:00 p.m.<br>* Vary by season. |  |
| Stores                      | Approx.170 shops                                                                                                                        |  |
| Structure                   | Single story building, one floor above ground                                                                                           |  |
| Parking spaces              | Approx. 2,900 cars * FREE                                                                                                               |  |
| Open date of expansion      | Phase I: 12 March 2004  Phase II: 14 December 2007  Phase III: 14 July 2011  Phase IV: 7 November 2019                                  |  |

| Access             |                                                                                                                                     |  |
|--------------------|-------------------------------------------------------------------------------------------------------------------------------------|--|
| • Car              | Approx.45 min from Fukouka Airport                                                                                                  |  |
|                    | Approx. 3km from Tosu Interchange on the<br>Kyushu Expressway<br>Approx. 0.5km from Yubi Interchange on the<br>Tosu Chikushino Road |  |
| • Train & Bus      | Approx. 15min by bus from JR Tosu Station Approx. 20min by bus from Nishitetsu Ogori Station                                        |  |
| • Bus<br>(Highway) | Approx. 45min from Nishitetsu Tenjin Express Bus<br>Terminal (Nishitetsu Highway Bus)                                               |  |
|                    | *for more info, refer to our website                                                                                                |  |